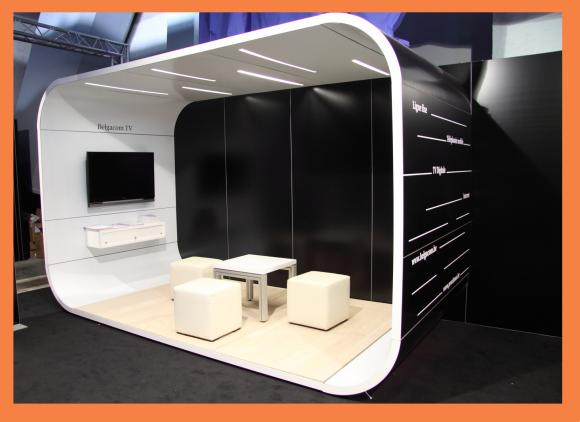

|

# Modular Framing System Panel Information











# **MODULAR AND EASY**

- >> A 39" x 95" Frame weighs only 18lbs! One-person-one-frame handling is a cinch..
- >> Tooless<sup>TM</sup> connecting system rapidly speeds up installation and dismantle times.
- >> Velcro hard graphics and substrates can be and shipped "on the frame" for faster setup on the show floor.
- >> Extrusion design integrates SEG (silicone edge graphic) fabric channels for rapid "thumb pressure" application.
- >> Simplified frame management simplifies "pick and pack process and reduces space needs.





San Diego, CA Asbury Park, NJ 732.432.4800 www.marketinggenome.com





# Modular Framing System Panel Information







# **DURABLE AND WIRED**

- >> "Hole and beam" extrusion allows for integration of lighting, monitors, and all wire management
- >> Hide blemis