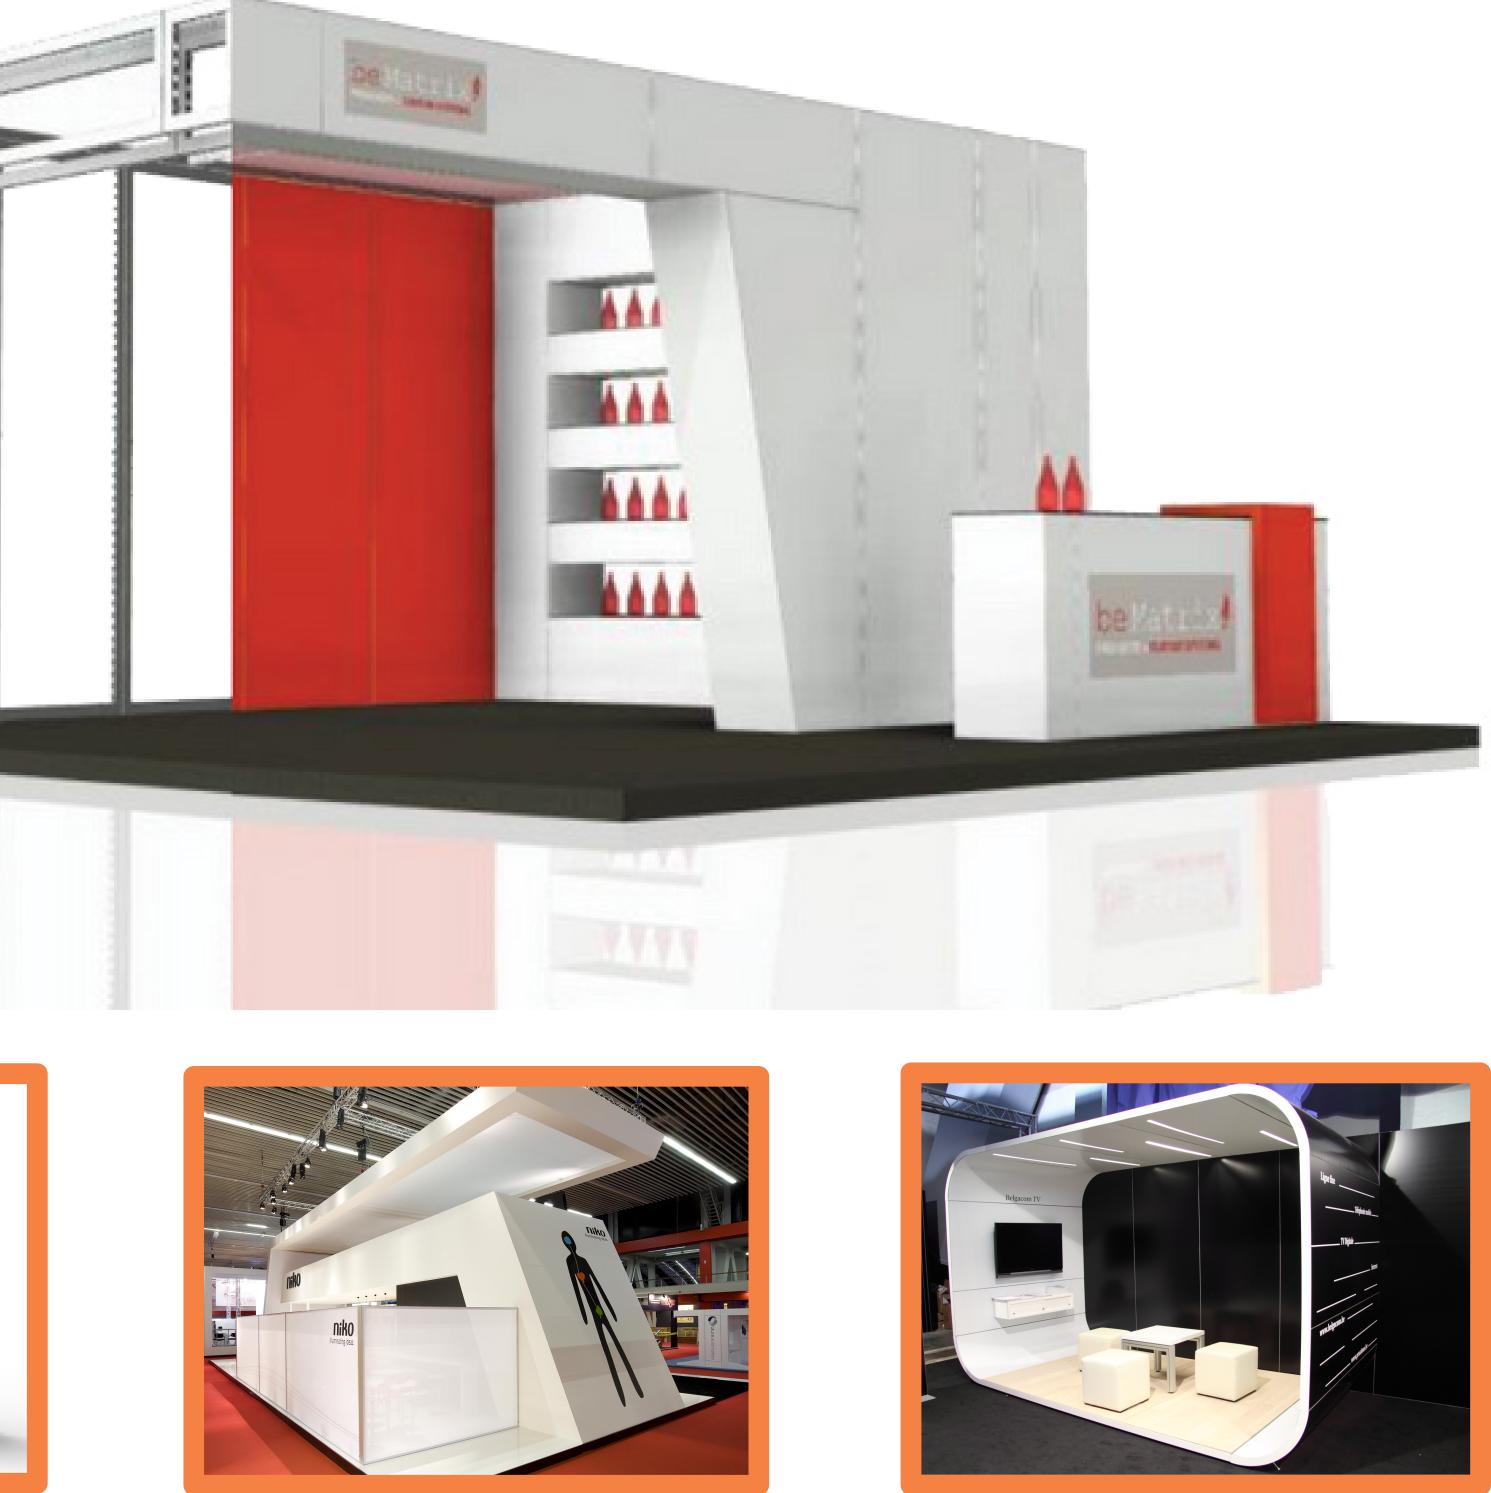

# FLEXIBLE AND CREATIVE

- >> Full line of accessories available including: doors, shelving brackets & AV mounts.
- >> Unique frame design accepts both hard and fabric panel applications. Seamless walls can be created using SEG fabric.
- >> Tooless<sup>\*\*</sup> connectors give freedom to customize frame orientation.
- >> Numerous infill options available including but not limited to: laminate, plex, slatwall, and perforated aluminum.
- >> Single or double sided graphic applications available.
- >> Hard graphics can be applied prior to shipping for faster setup.
- >> Lightweight fabric graphics greatly reduce shipping and drayage expense.
- >> Can be reconfigured and scaled as your exhibit needs change.

# Modular Framing System Panel Information