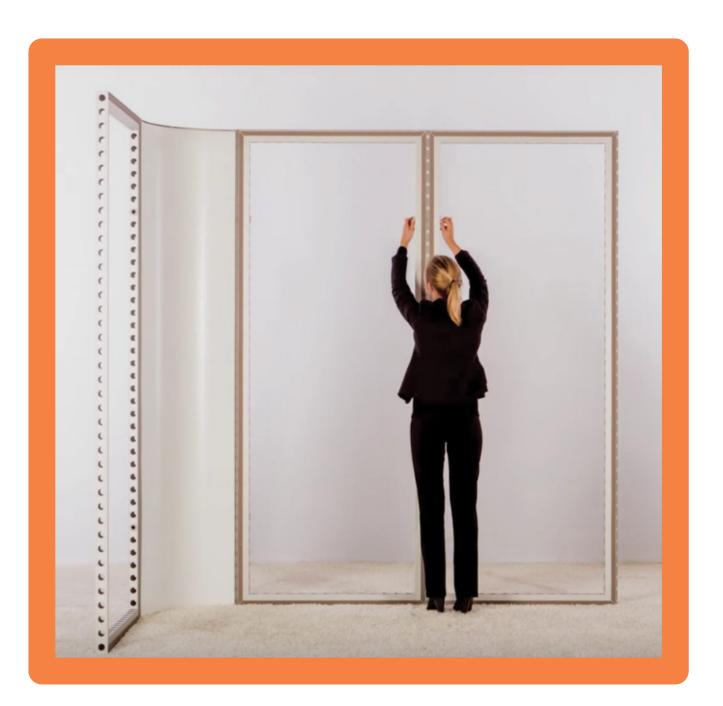

# **MODULAR AND EASY**

- >> A 39" x 95" Frame weighs only 18lbs! One-person-one-frame handling is a cinch..
- >> Tooless<sup>TM</sup> connecting system rapidly speeds up installation and dismantle times.
- >> Velcro hard graphics and substrates can be and shipped "on the frame" for faster setup on the show floor.
- >> Extrusion design integrates SEG (silicone edge graphic) fabric channels for rapid "thumb pressure" application.
- >> Simplified frame management simplifies "pick and pack process and reduces space needs.