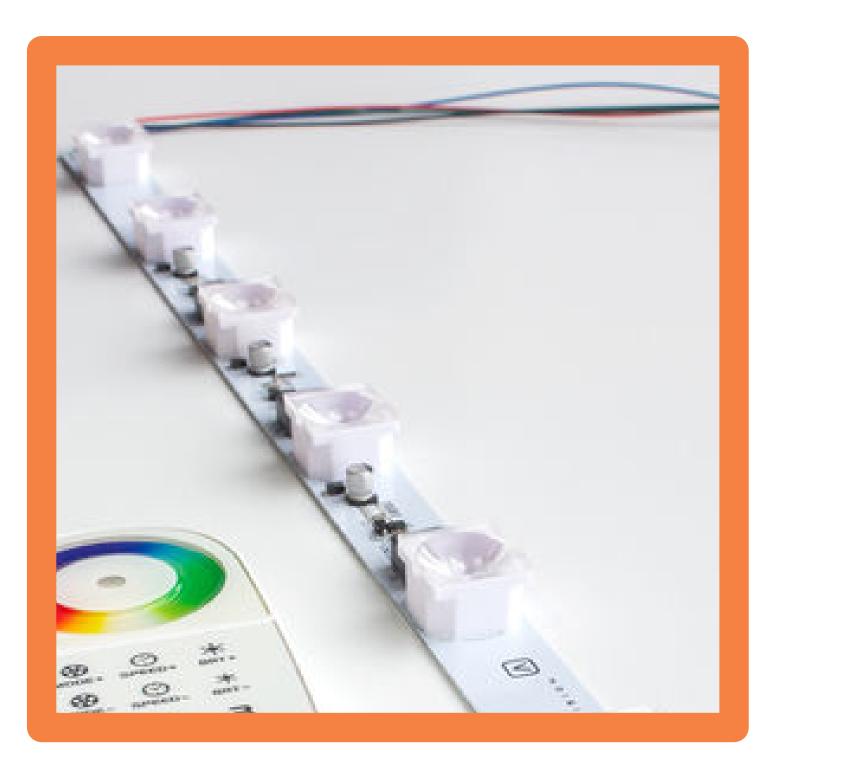

# **DURABLE AND WIRED**

- >> "Hole and beam" extrusion allows for integration of lighting, monitors, and all wire management
- >> Hide blemishes, scratches and dents with frame infills.
- >> Strong and rigid. Will never twist, bend or torque.
- >> Tooless<sup>™</sup> connections eliminate lock failure found in other extrusion systems.
- >> Anodized finish resists chipping, peeling, or corrosion.
- >> Solid construction allows for load bearing walls and counters.