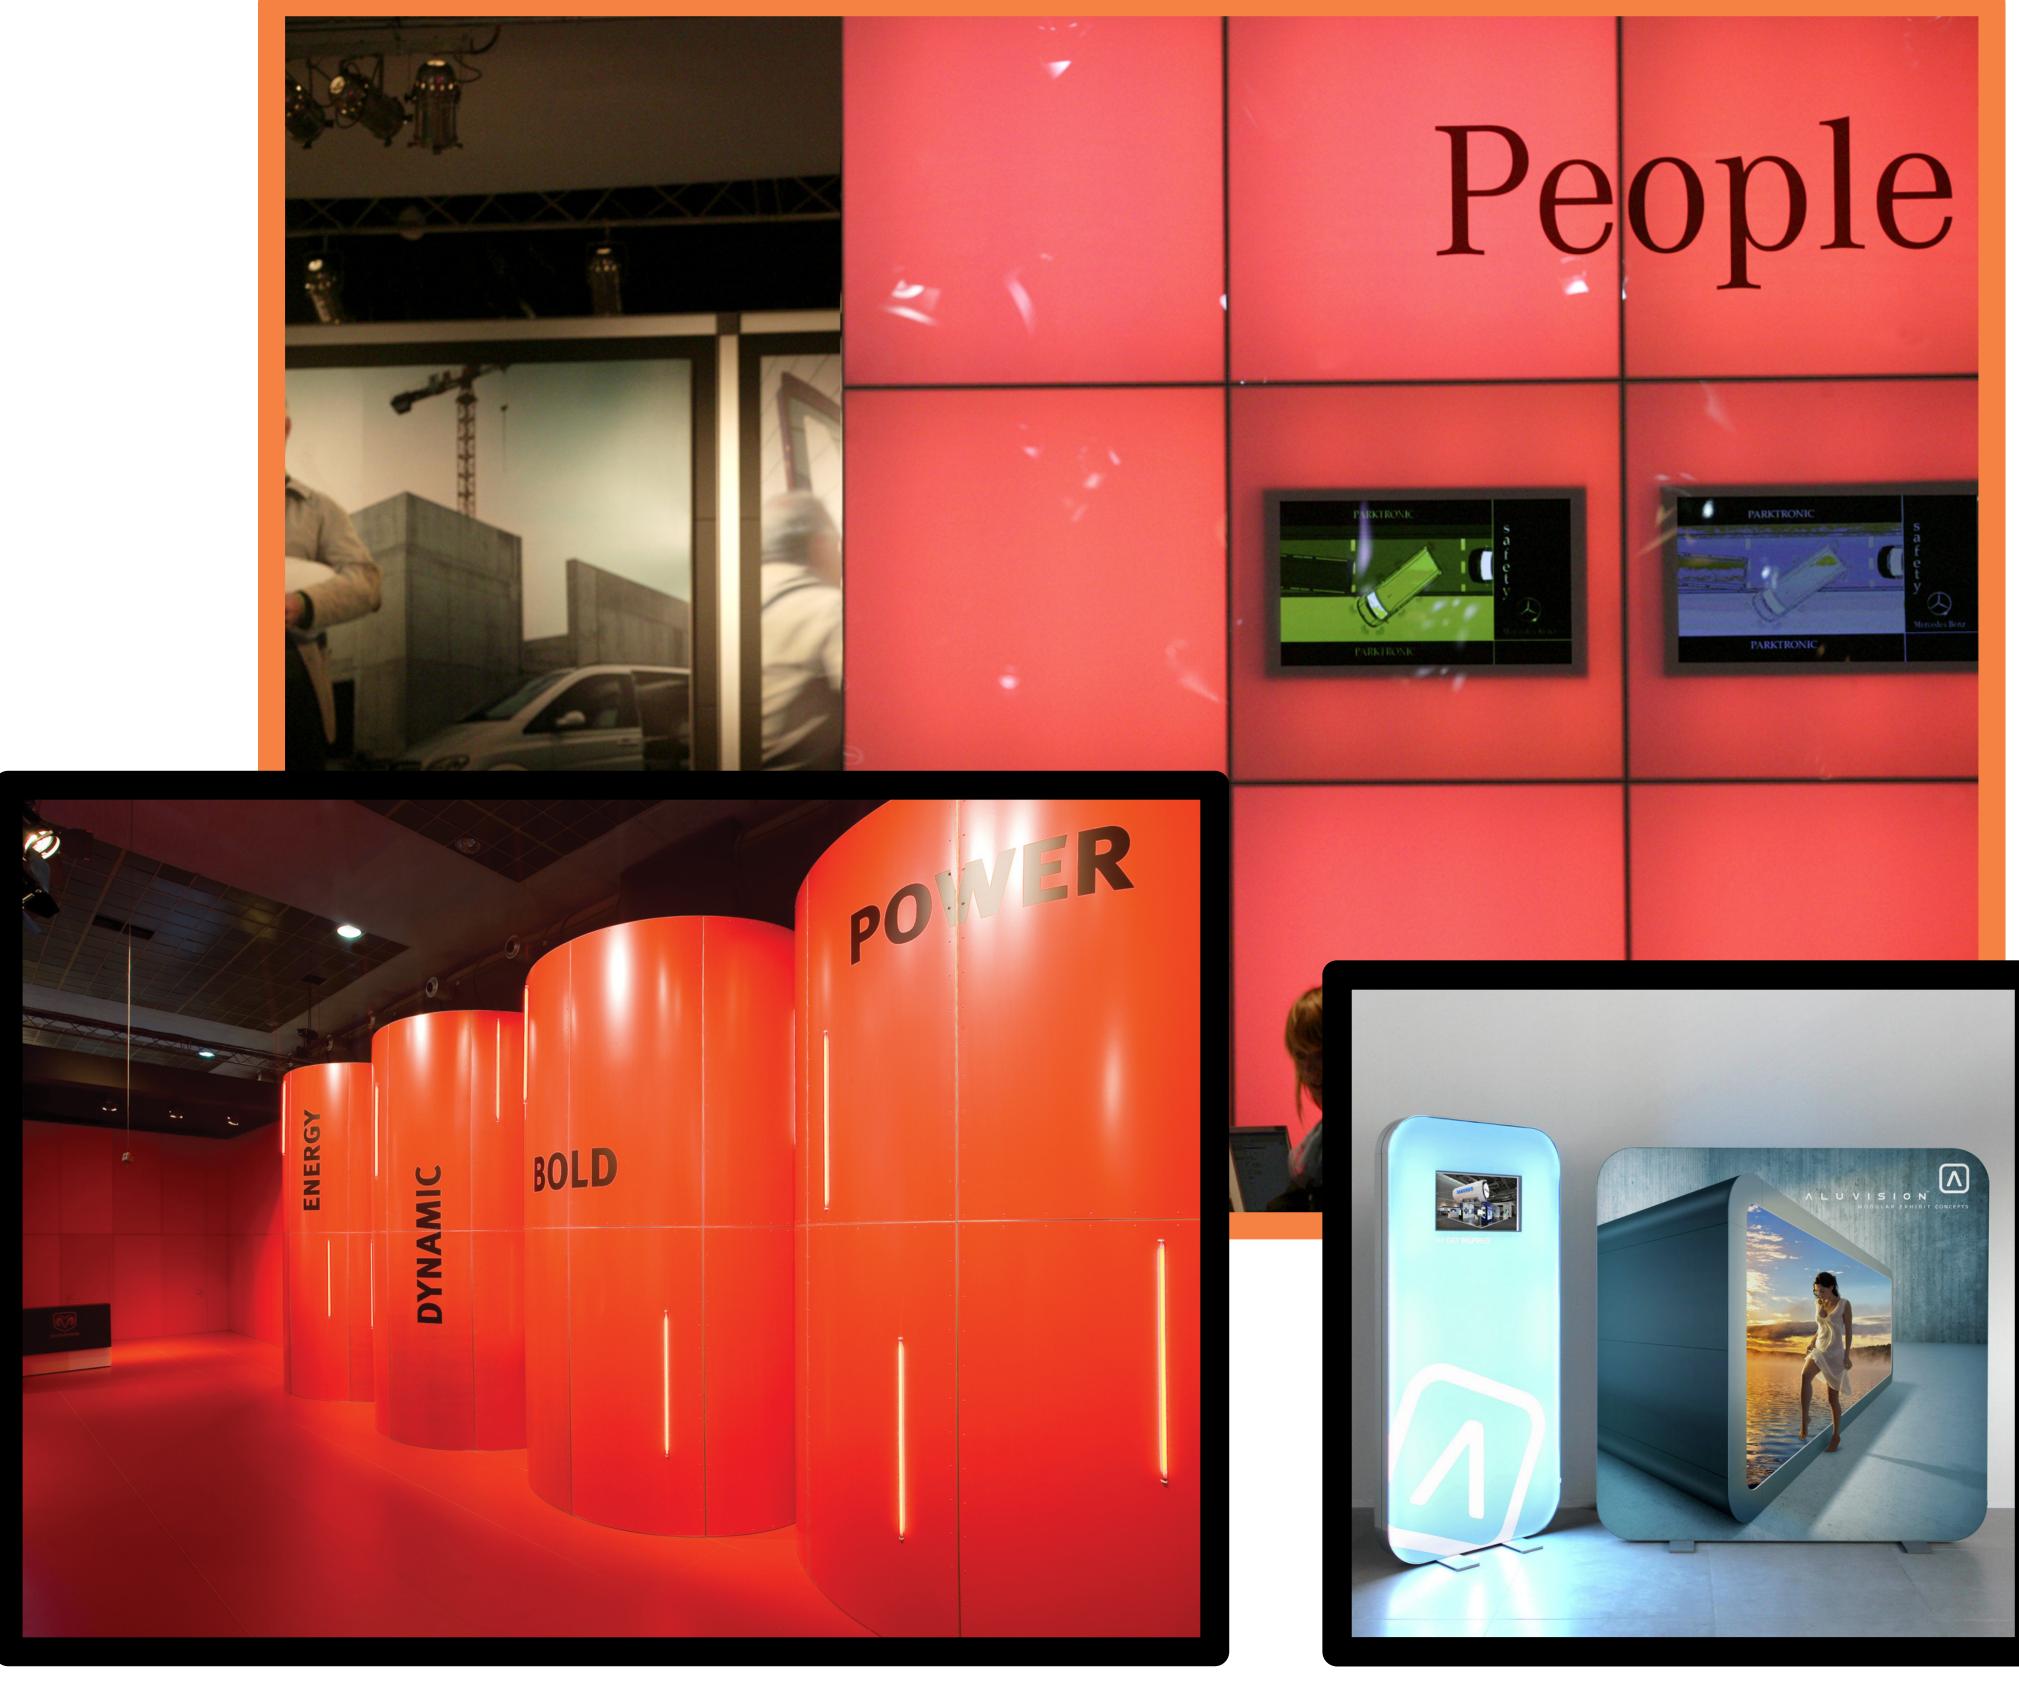

# FLEXIBLE AND CREATIVE

- >> Full line of accessories available including: doors, shelving brackets & AV mounts.
- >> Unique frame design accepts both hard and fabric panel applications. Seamless walls can be created using SEG fabric.
- >> Tooless<sup>\*\*</sup> connectors give freedom to customize frame orientation.
- >> Numerous infill options available including but not limited to: laminate, plex, slatwall, and perforated aluminum.
- >> Single or double sided graphic applications available.
- >> Hard graphics can be applied prior to shipping for faster setup.
- >> Lightweight fabric graphics greatly reduce shipping and drayage expense.
- >> Can be reconfigured and scaled as your exhibit needs change.

# **MODULAR AND EASY**

- >> A 39" x 95" Frame weighs only 18lbs! One-person-one-frame handling is a cinch..
- >> Tooless<sup>TM</sup> connecting system rapidly speeds up installation and dismantle times.
- >> Velcro hard graphics and substrates can be and shipped "on the frame" for faster setup on the show floor.
- >> Extrusion design integrates SEG (silicone edge graphic) fabric channels for rapid "thumb pressure" application.
- >> Simplified frame management simplifies "pick and pack process and reduces space needs.

# **DURABLE AND WIRED**

- >> "Hole and beam" extrusion allows for integration of lighting, monitors, and all wire management
- >> Hide blemishes, scratches and dents with frame infills.
- >> Strong and rigid. Will never twist, bend or torque.
- >> Tooless<sup>™</sup> connections eliminate lock failure found in other extrusion systems.
- >> Anodized finish resists chipping, peeling, or corrosion.
- >> Solid construction allows for load bearing walls and counters.