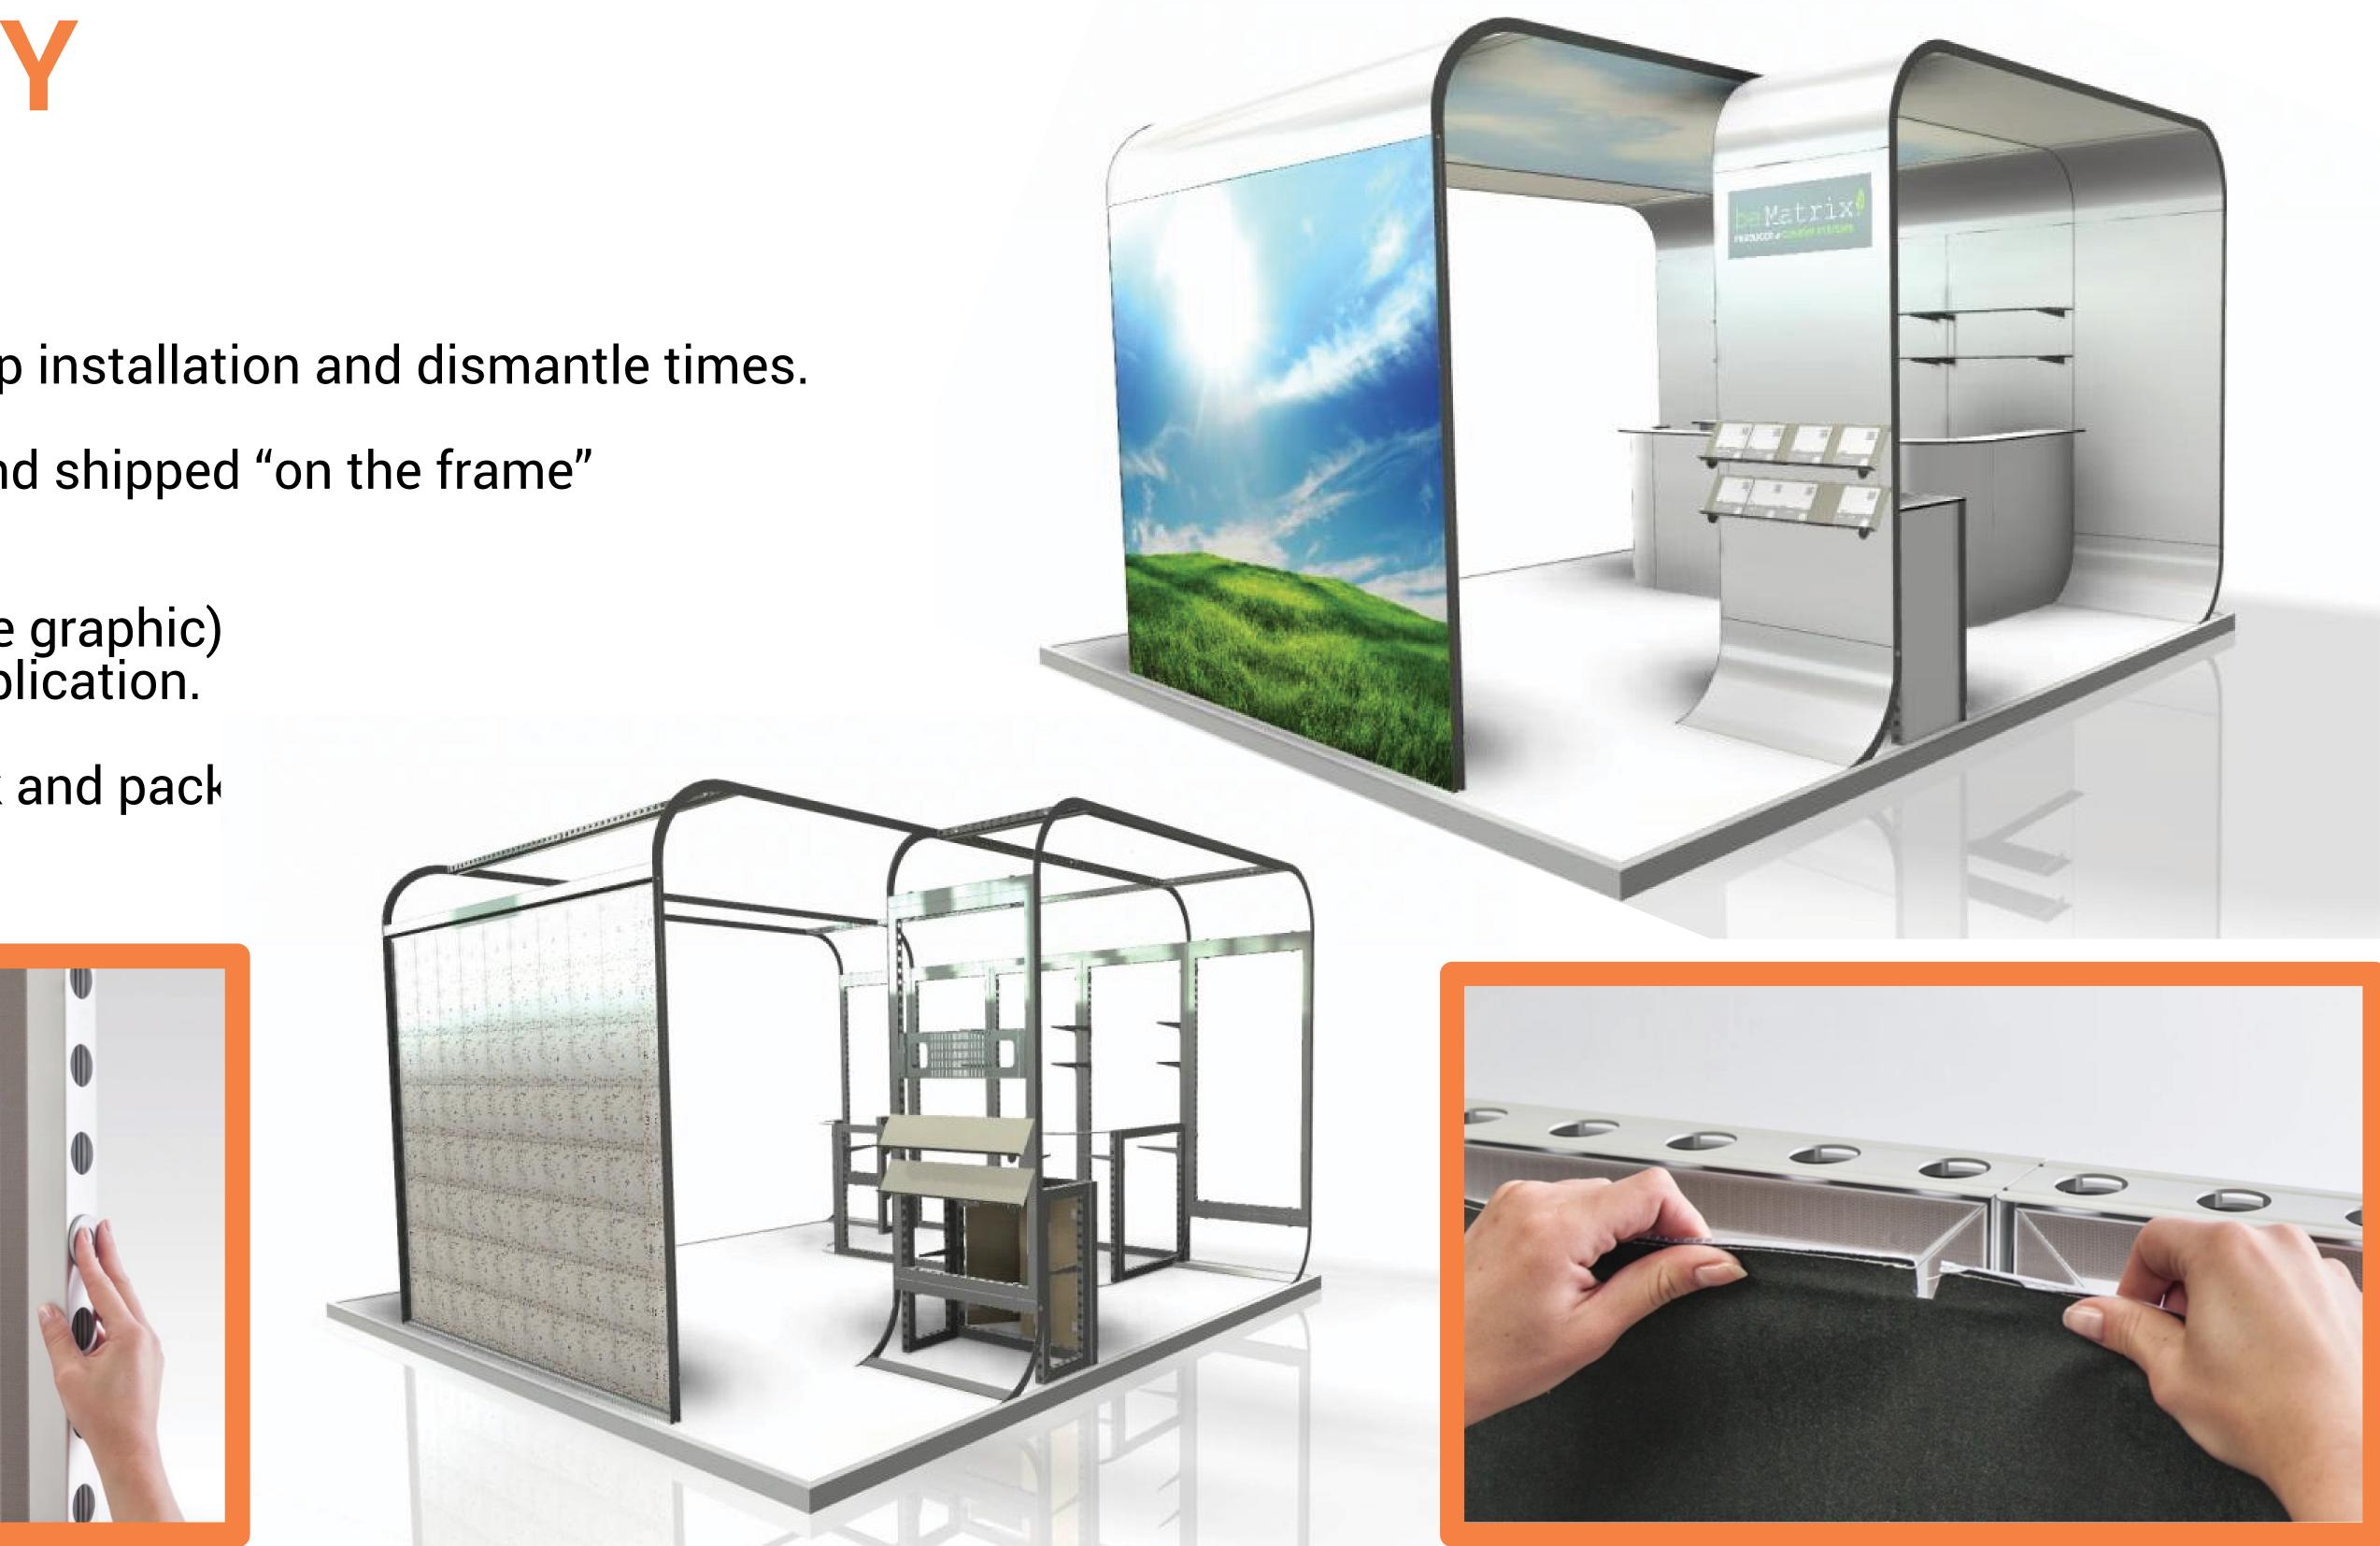

# **MODULAR AND EASY**

- >> A 39" x 95" Frame weighs only 18lbs! One-person-one-frame handling is a cinch..
- >> Tooless<sup>TM</sup> connecting system rapidly speeds up installation and dismantle times.
- >> Velcro hard graphics and substrates can be and shipped "on the frame" for faster setup on the show floor.
- >> Extrusion design integrates SEG (silicone edge graphic) fabric channels for rapid "thumb pressure" application.
- >> Simplified frame management simplifies "pick and pack process and reduces space needs.

# **DURABLE AND WIRED**

- >> "Hole and beam" extrusion allows for integration of lighting, monitors, and all wire management
- >> Hide blemishes, scratches and dents with frame infills.
- >> Strong and rigid. Will never twist, bend or torque.
- >> Tooless<sup>™</sup> connections eliminate lock failure found in other extrusion systems.
- >> Anodized finish resists chipping, peeling, or corrosion.
- >> Solid construction allows for load bearing walls and counters.

# FLEXIBLE AND CREATIVE

- >> Full line of accessories available including: doors, shelving brackets & AV mounts.
- >> Unique frame design accepts both hard and fabric panel applications. Seamless walls can be created using SEG fabric.
- >> Tooless<sup>\*\*</sup> connectors give freedom to customize frame orientation.
- >> Numerous infill options available including but not limited to: laminate, plex, slatwall, and perforated aluminum.
- >> Single or double sided graphic applications available.
- >> Hard graphics can be applied prior to shipping for faster setup.
- >> Lightweight fabric graphics greatly reduce shipping and drayage expense.
- >> Can be reconfigured and scaled as your exhibit needs change.