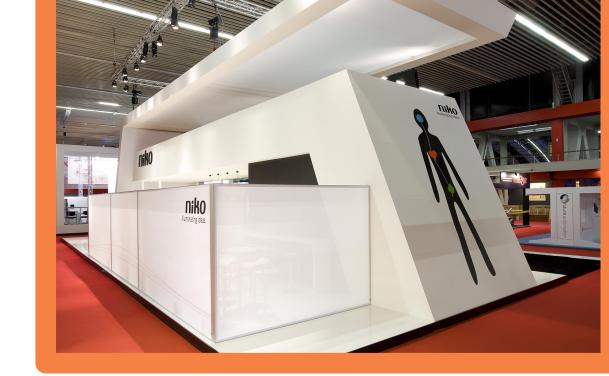

|

# Modular Framing System Panel Information











# **MODULAR AND EASY**

- >> A 39" x 95" Frame weighs only 18lbs! One-person-one-frame handling is a cinch..
- >> Tooless<sup>TM</sup> connecting system rapidly speeds up installation and dismantle times.
- >> Velcro hard graphics and substrates can be and shipped "on the frame" for faster setup on the show floor.
- >> Extrusion design integrates SEG (silicone edge graphic) fabric channels for rapid "thumb pressure" application.
- >> Simplified frame management simplifies "pick and pack process and reduces space needs.





San Diego, CA Asbury Park, NJ 732.432.4800 www.marketinggenome.com





# Modular Framing System Panel Information







# **DURABLE AND WIRED**

- >> "Hole and beam" extrusion allows for integration of lighting, monitors, and all wire management
- >> Hide blem