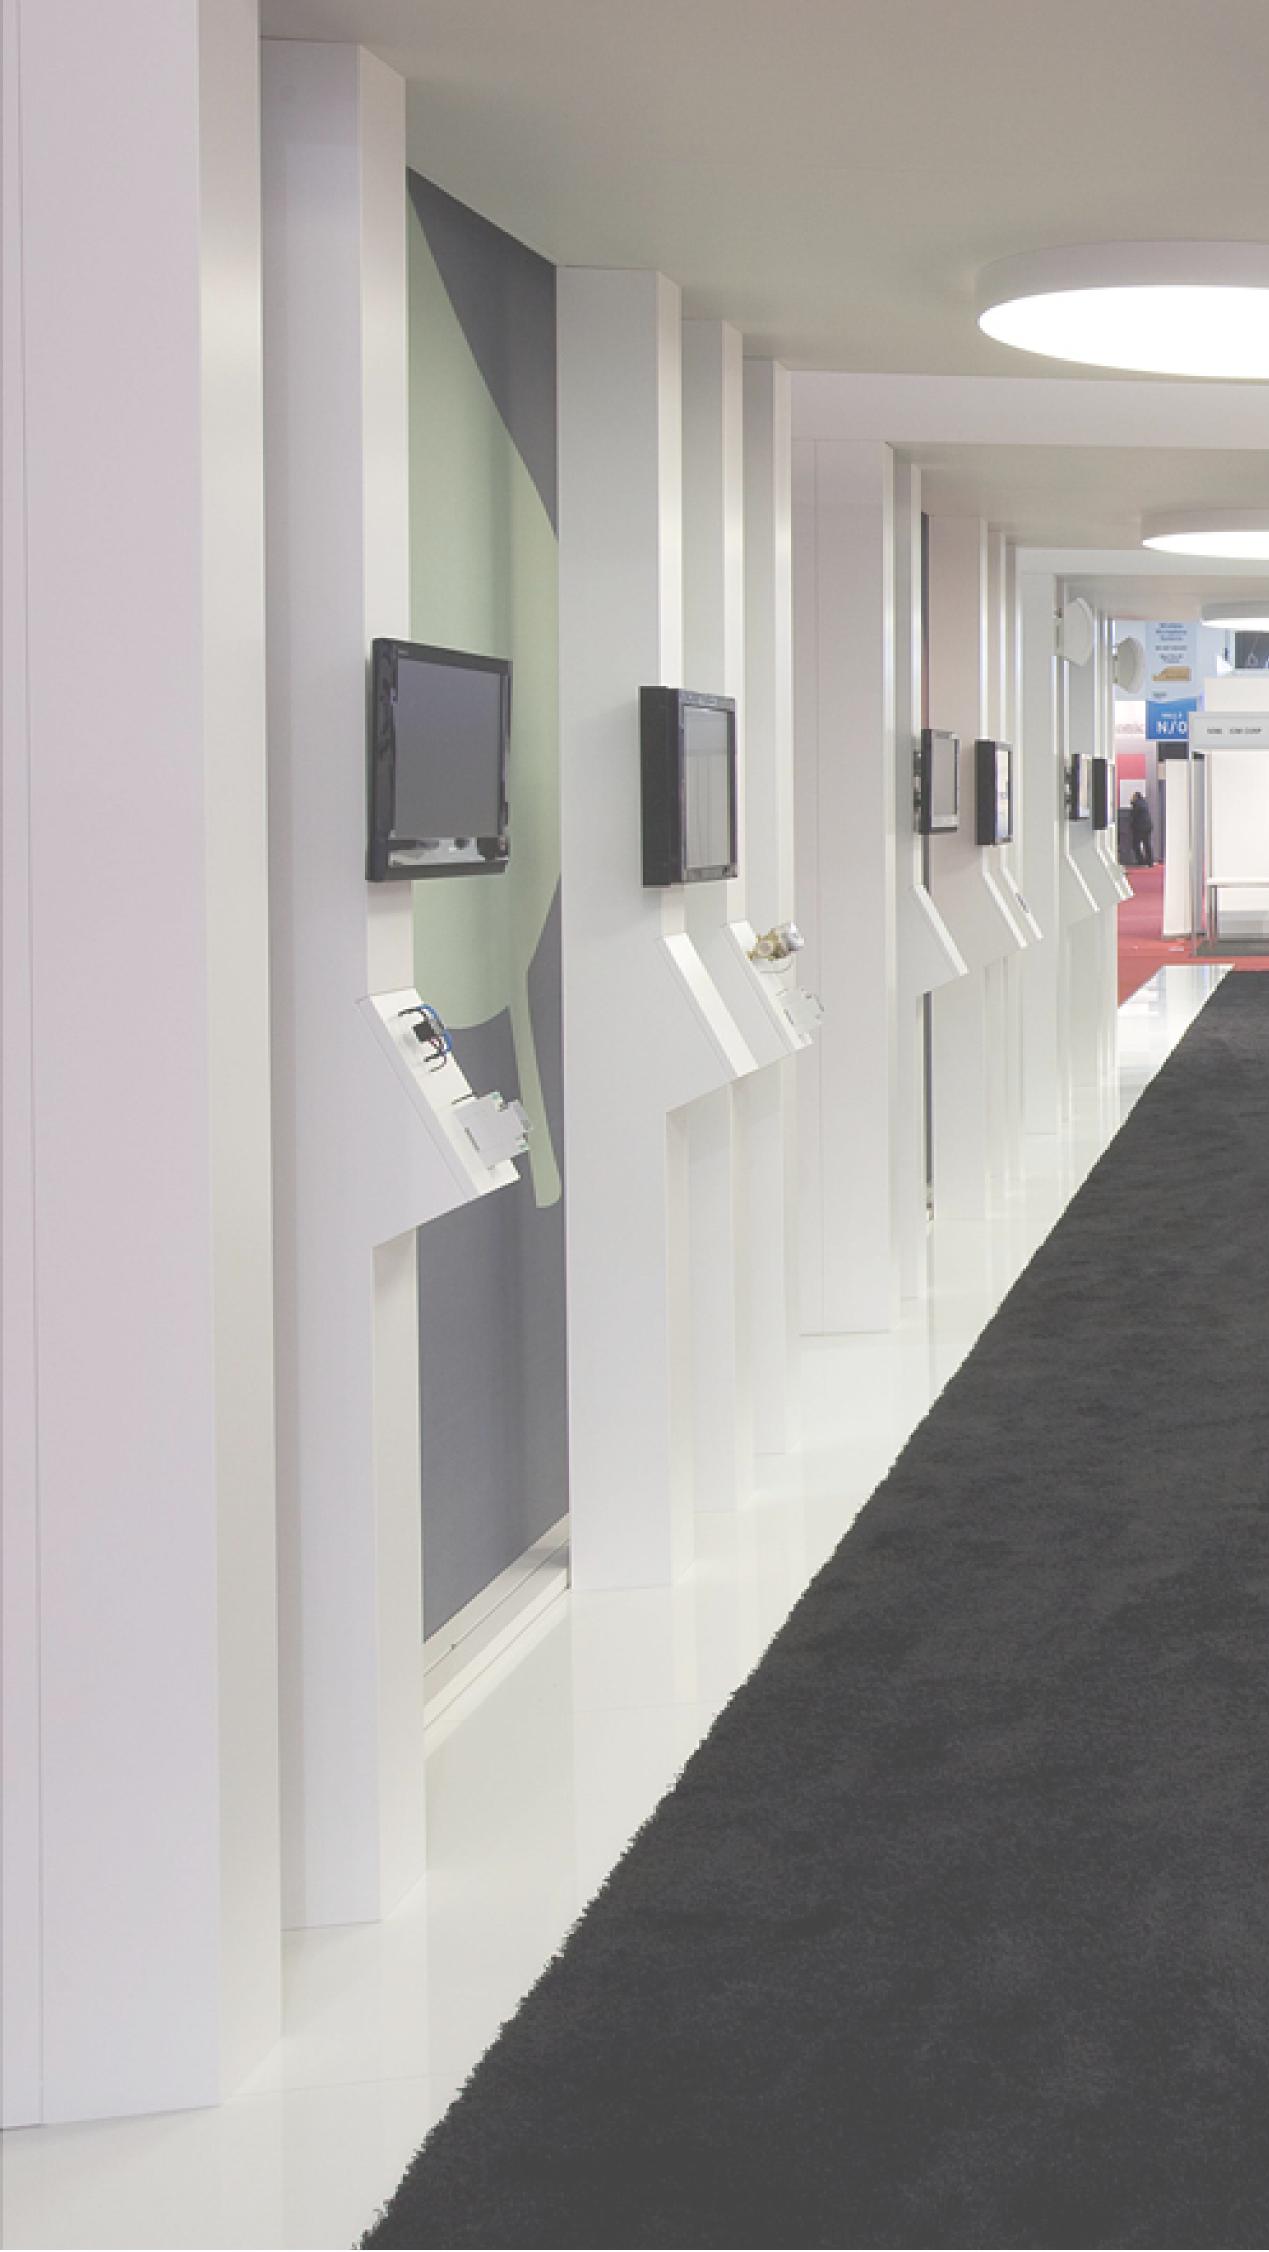

# FLEXIBLE AND CREATIVE

- >> Full line of accessories available including: doors, shelving brackets & AV mounts.
- >> Unique frame design accepts both hard and fabric panel applications. Seamless walls can be created using SEG fabric.
- >> Tooless<sup>\*\*</sup> connectors give freedom to customize frame orientation.
- >> Numerous infill options available including but not limited to: laminate, plex, slatwall, and perforated aluminum.
- >> Single or double sided graphic applications available.
- >> Hard graphics can be applied prior to shipping for faster setup.
- >> Lightweight fabric graphics greatly reduce shipping and drayage expense.
- >> Can be reconfigured and scaled as your exhibit needs change.

# **MODULAR AND EASY**

- >> A 39" x 95" Frame weighs only 18lbs! One-person-one-frame handling is a cinch..
- >> Tooless<sup>TM</sup> connecting system rapidly speeds up installation and dismantle times.
- >> Velcro hard graphics and substrates can be and shipped "on the frame" for faster setup on the show floor.
- >> Extrusion design integrates SEG (silicone edge graphic) fabric channels for rapid "thumb pressure" application.
- >> Simplified frame management simplifies "pick and pack process and reduces space needs.

# **DURABLE AND WIRED**

- >> "Hole and beam" extrusion allows for integration of lighting, monitors, and all wire management
- >> Hide blemishes, scratches and dents with frame infills.
- >> Strong and rigid. Will never twist, bend or torque.
- >> Tooless<sup>™</sup> connections eliminate lock failure found in other extrusion systems.
- >> Anodized finish resists chipping, peeling, or corrosion.
- >> Solid construction allows for load bearing walls and counters.