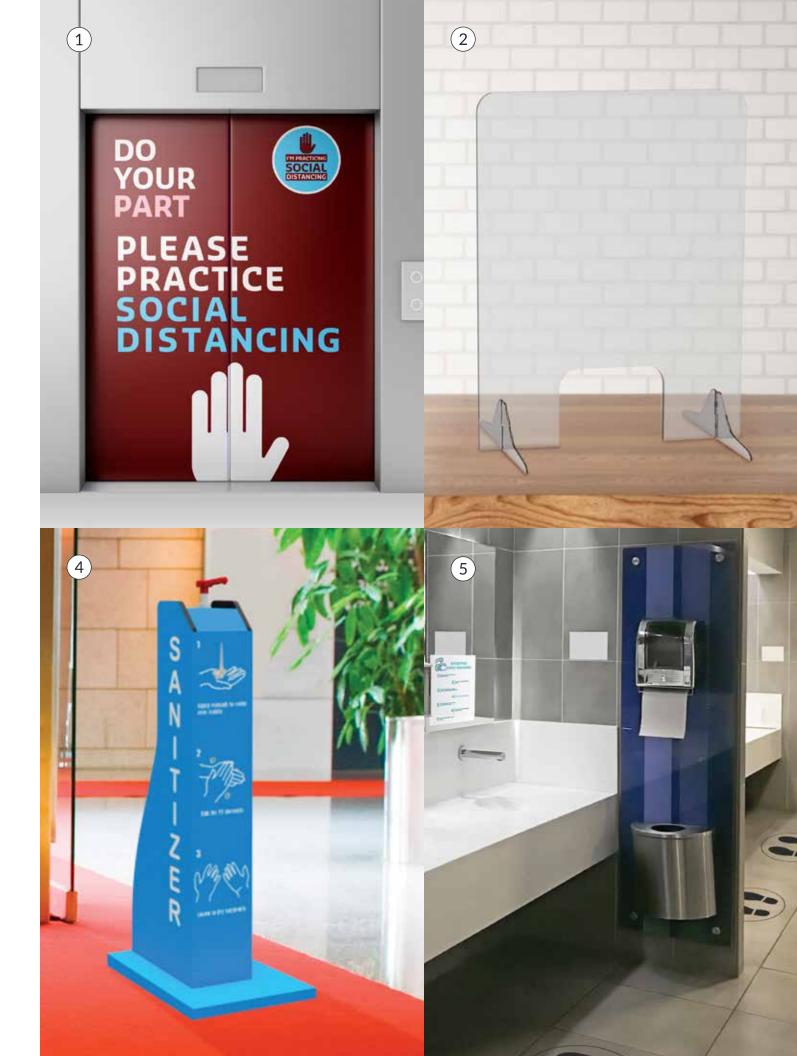

#### (1)**Elevator Decals**

Big, bold decals on elevator doors help disperse crowds and support elevator capacity restrictions.