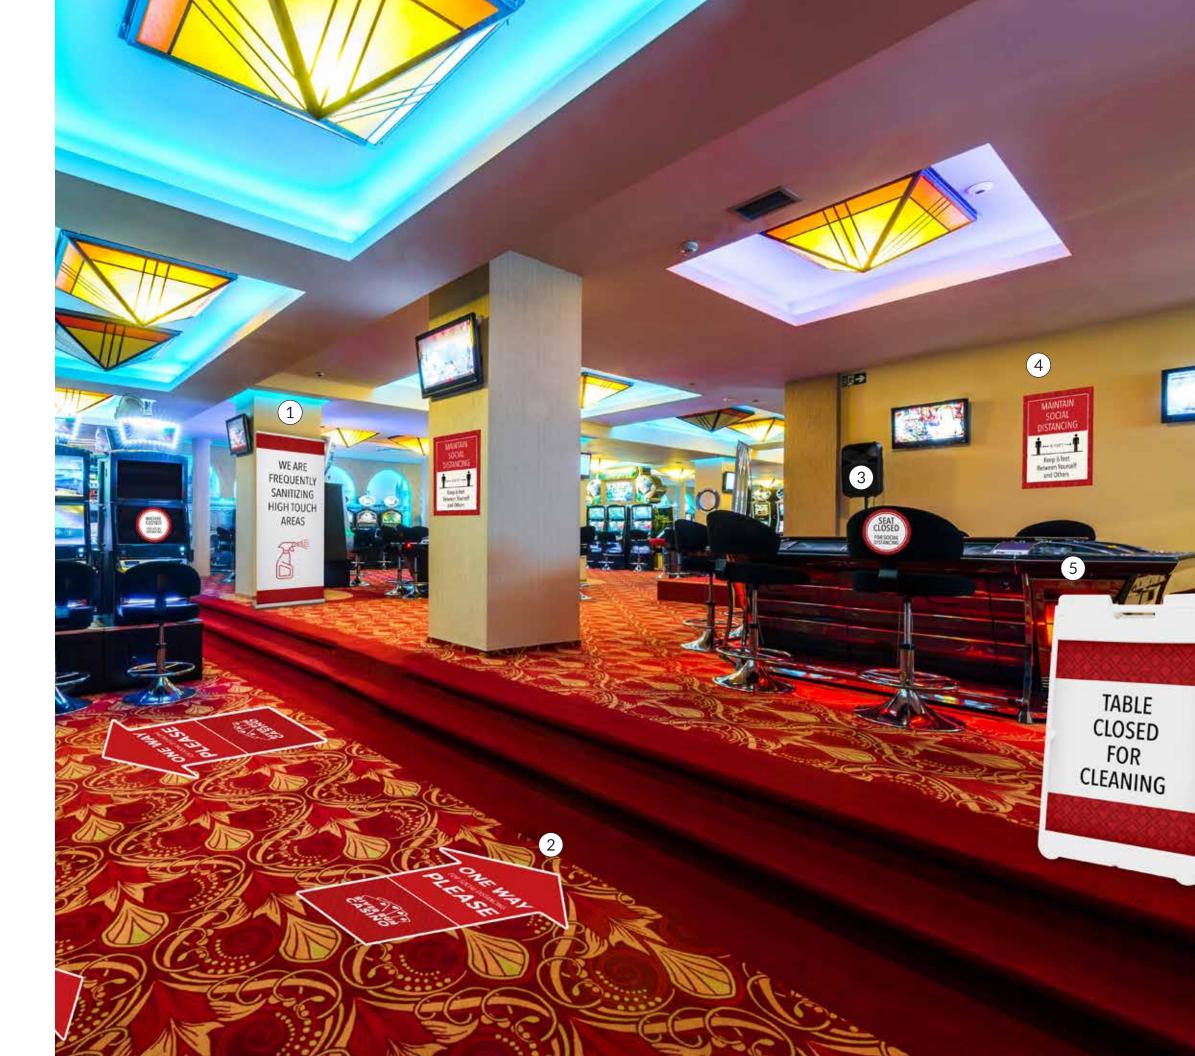

## **Once Inside**

Cleaning procedures and social distancing guidelines can be clearly communicated while maintaining an engaging guest experience.

#### **Banner Stands**

(1)

(4)

(5)

Banner stands can be placed throughout the facility to provide important reminders regarding social distancing, handwashing and more.

**Floor Decals** (2)

> Continuing the floor decals inside alleviates crowding and maintains a smooth, one-way traffic flow. They are especially effective for guiding people to banquet rooms, music venues and elevator banks.

#### (3)

**Seat and Machine Decals** 

A simple note politely informs guests which machines, chairs and gaming tables are closed to allow for cleaning and social distancing.

## Wall and Window Decals

Easy-on, easy-off decals can be applied to nearly any flat surface - including restroom mirrors.

## **A-Frame Signs**

Easily moved at a moment's notice, A-frame signs are a fast way to indicate which gaming tables and machines are closed for cleaning.