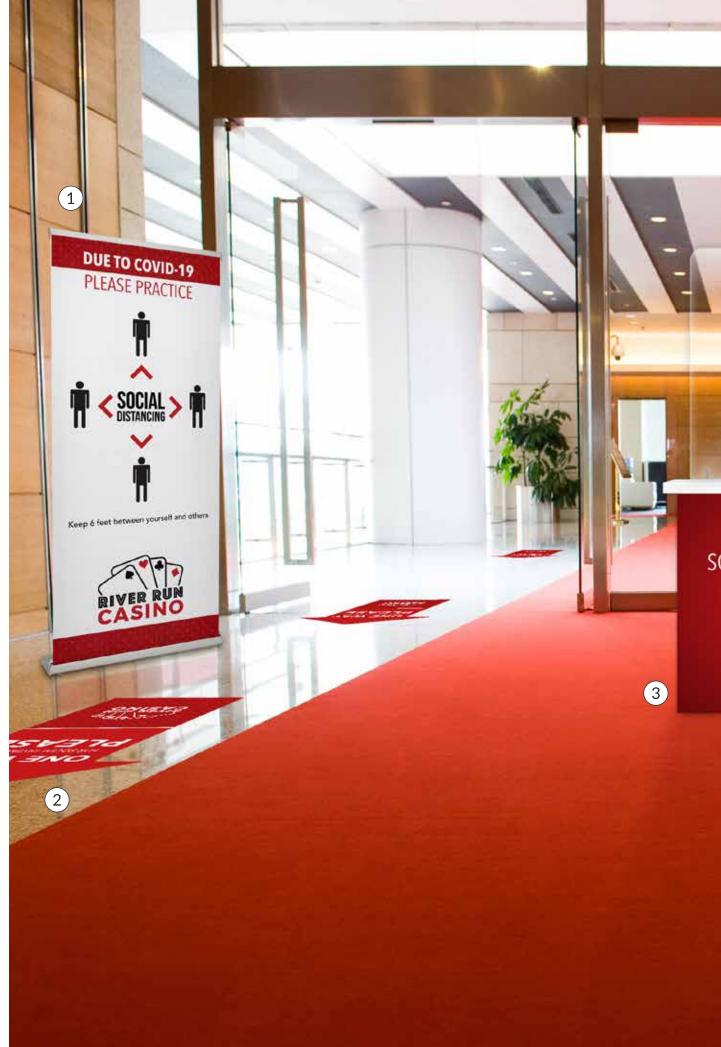

# Approaching the Entrance

Entry points with clearly marked social distancing instructions and temperature screening stations can enhance the safety of guests and employees alike.

#### **Banner Stands**

(1)

(3)

(4)

Large and easy to read but requiring minimal floor space, retractable banners are ideal for communicating new safety guidelines.

## 2 Floor Decals

Floor decals are a simple but effective way to direct traffic and encourage social distancing.

### Acrylic Partition Kiosks

Free-standing kiosks are a safe method of welcoming visitors to your venue and can help you break up lines and implement new screening policies.

#### **A-Frame Signs**

Durable and useful indoors and out, A-frame signs can be placed wherever needed to facilitate check-in procedures and temperature screenings.